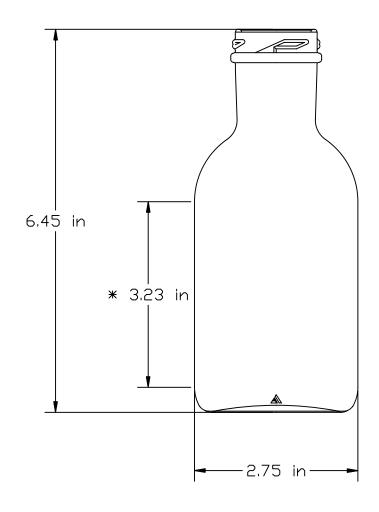

(800) 527-4527

Finish: 38-2000 Height: 6.45 in Diameter: 2.75 in

Volume/Overflow: 12.63 fl. oz.

\*Note: Maximum label panel shown. It is the customers responsibility to size their label accordingly.

A0012-210W