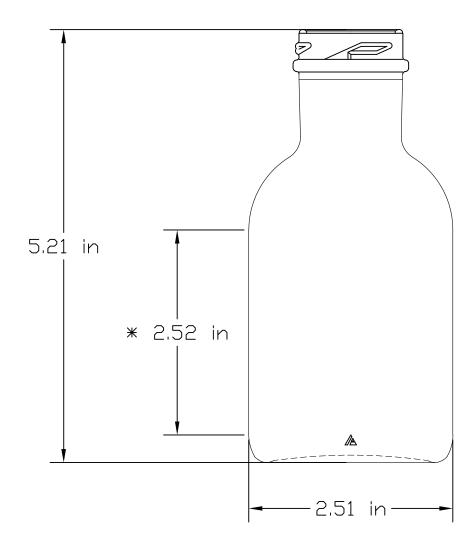

Finish: 38-2000 Height: 5.21 in Diameter: 2.51 in Volume/Overflow: 8.45 fl. oz

## A0008-200W

\*Note: Maximum label panel shown. It is the customers responsibility to size their label accordingly.

Document QC-CP-0116-00 Issued: 11/10/2016 Revision: ORIGINAL Quantitative values are approximate